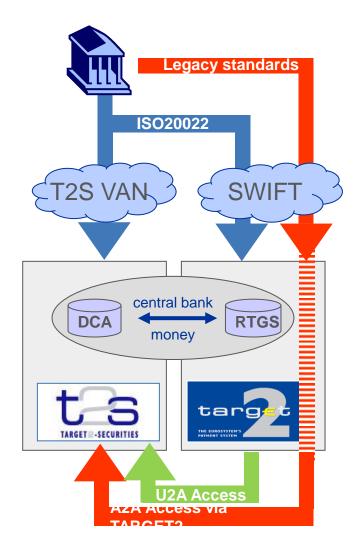

### Current State (2/2)

- Direct T2S participants connect through the T2S VAN
- Indirect T2S participants can leverage their SWIFT/TARGET2 connectivity to manage liquidity between T2S and TARGET2 in A2A and U2A