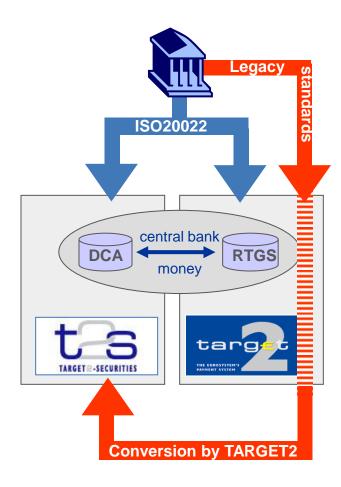

#### Standard offer

 Unique set of ISO20022 standards allowing participants to request liquidity transfers to TARGET2 or T2S (push mode only).

#### **Optional offer**

- Possibility for participants to request liquidity transfers to TARGET2 using legacy standards (push and pull mode).
- Automatic conversion of the requests to/from ISO20022 by TARGET2.
- Availability of the DCA balances on the TARGET2 GUI.