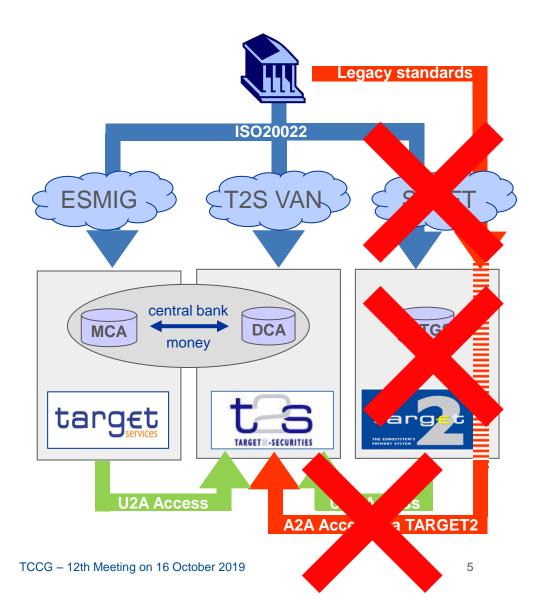

### November 2021: T2-T2S Consolidation Go-Live

- The indirect connectivity to T2S through TARGET2 is no longer available when CLM and RTGS go live
- Liquidity can be monitored and pushed/pulled between T2S and CLM in U2A through the CLM GUI via ESMIG
- (Liquidity can be pushed from CLM to T2S in A2A through ESMIG)