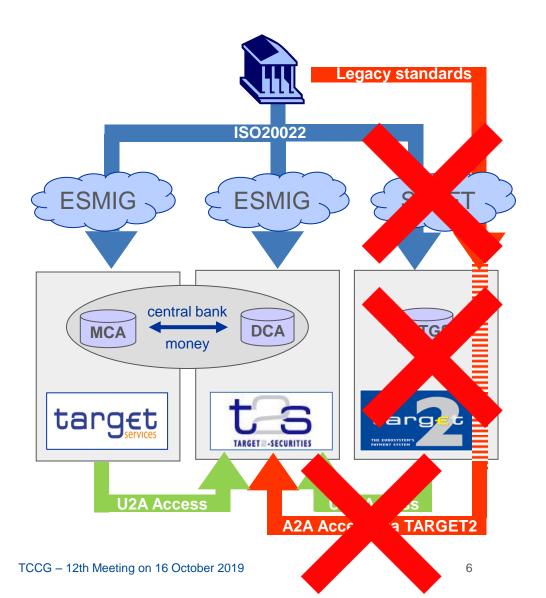

#### June 2022: T2S Moves to ESMIG

Participants can leverage their ESMIG connectivity (already in place for CLM/RTGS) to interact with T2S: U2A/A2A liquidity monitoring and push/pull between T2S and other settlement services including CLM