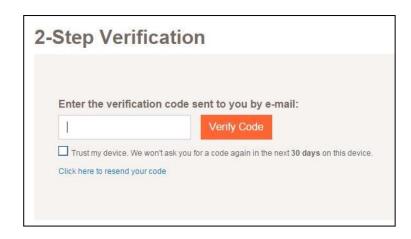

## Create account – MyStandards account II

Follow instructions

2-setp verification for every log-in (e-mail)