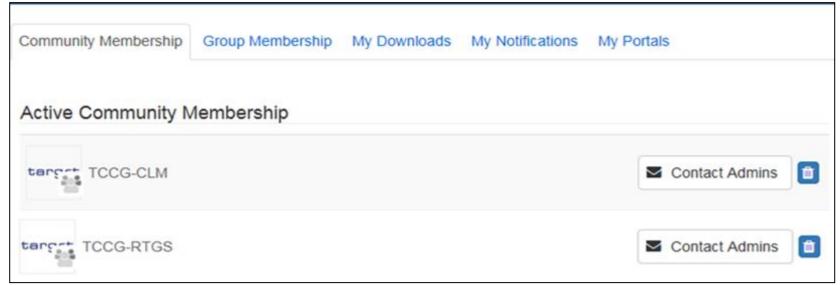

## MyStandards User Management and home screen

- Interested users are invited to provide their personal corporate email address to ECB
- Evolution Management will grant access to the community
- User have to select My profile
- User have view on accessible communities

## **TCCG Community**

- Currently there are 2 sub-groups
- Usage guidelines will be first drafted and then moved to collection in TCCG-RTGS and TCCG-CLM community
- TCCG Community can give comments