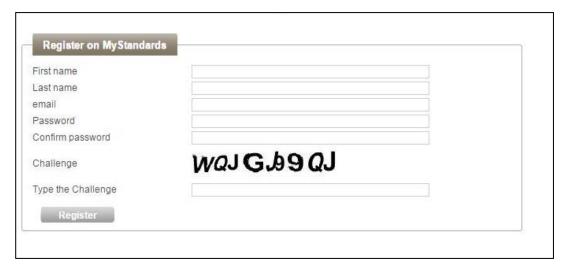

#### Create account – SWIFT.com account II

 Follow instructions USER REGISTRATION Personal info Title: Mr. First name: Set your name and password Last name: E-mail: Password Telephone Confirm Password Your password should adhere to the following rules: ■ at least 8 characters length ■ at least 1 uppercase letter ■ at least 1 lowercase letter at least 1 non-alphabetic character such as: +-()!= Challenge E7WF NNEX5 New challenge Enter the text of the image: