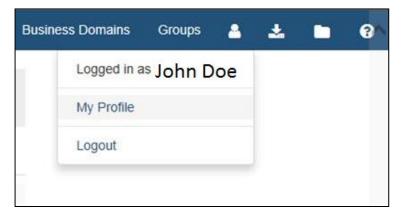

## MyStandards User Management and home screen

- Interested users are invited to provide their personal corporate email address to ECB
- Evolution Management will grant access to the community
- User have to select My profile
- User have view on accessible communities