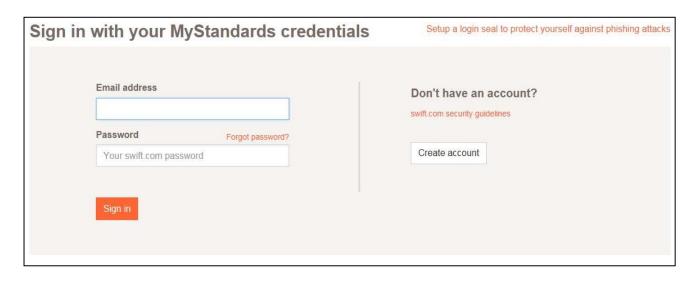

### **Mystandards Login**

If SWIFT of MyStandards account exists a direct login in MyStandards is enabled