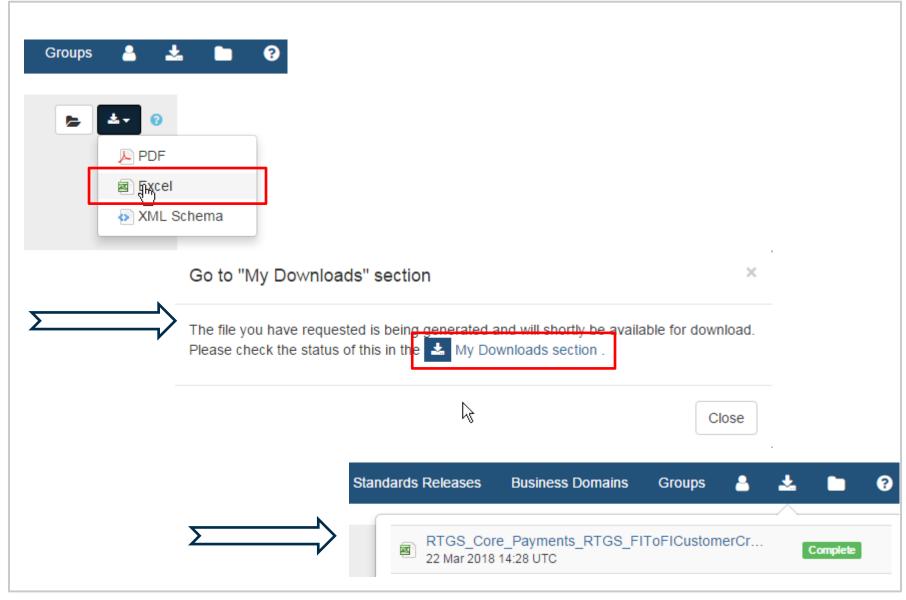

n Management will grant access to the community
- User have to select My profile
- User have view on accessible communities

# Message usage guidelines are separated by relevant service







## **TCCG Community**

- Currently there are 2 sub-groups
- Usage guidelines will be first drafted and then moved to collection in TCCG-RTGS and TCCG-CLM community
- TCCG Community can give comments





## Access to usage guidelines

Usage guidelines are part of the collections



- Currently access is restricted to TCCG community
- Available usage guidelines are customised by Evolution Management
- Set-up of collection may change in matters of collections per service



## **Usage guideline (I)**





#### **Usage guideline (II) - comments**





# **Usage guideline (III) – export functionality**