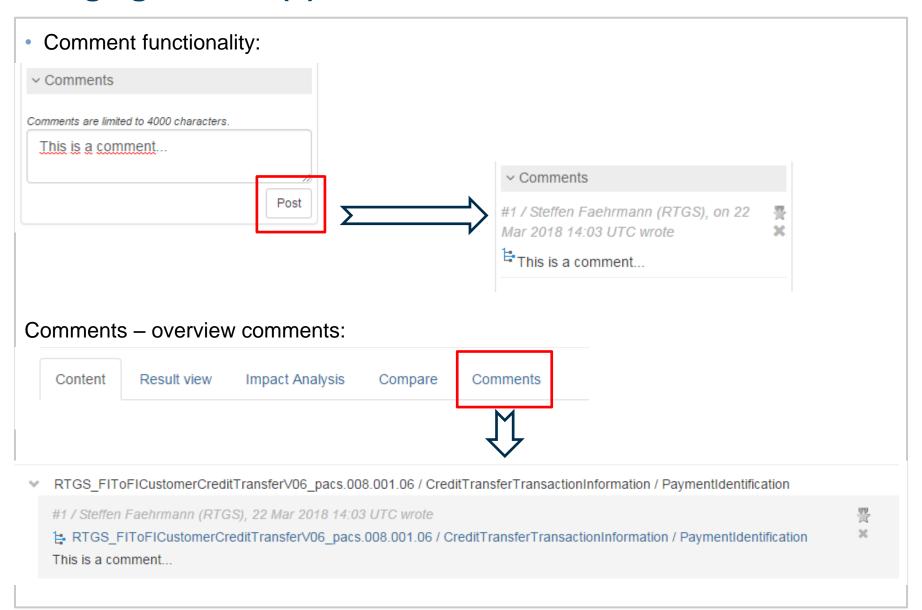

their personal corporate email address to ECB
- Evolution Management will grant access to the community
- User have to select My profile
- User have view on accessible communities

# Message usage guidelines are separated by relevant service







## **TCCG Community**

- Currently there are 2 sub-groups
- Usage guidelines will be first drafted and then moved to collection in TCCG-RTGS and TCCG-CLM community
- TCCG Community can give comments





## Access to usage guidelines

Usage guidelines are part of the collections



- Currently access is restricted to TCCG community
- Available usage guidelines are customised by Evolution Management
- Set-up of collection may change in matters of collections per service



## **Usage guideline (I)**





#### **Usage guideline (II) - comments**





# **Usage guideline (III) – export functionality**