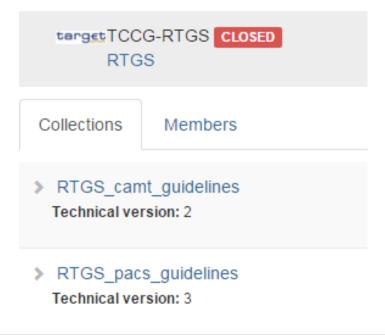

## **TCCG Community**

- Currently there are 2 sub-groups
- Usage guidelines will be first drafted and then moved to collection in TCCG-RTGS and TCCG-CLM community
- TCCG Community can give comments

## Access to usage guidelines

Usage guidelines are part of the collections

- Currently access is restricted to TCCG community
- Available usage guidelines are customised by Evolution Management
- Set-up of collection may change in matters of collections per service