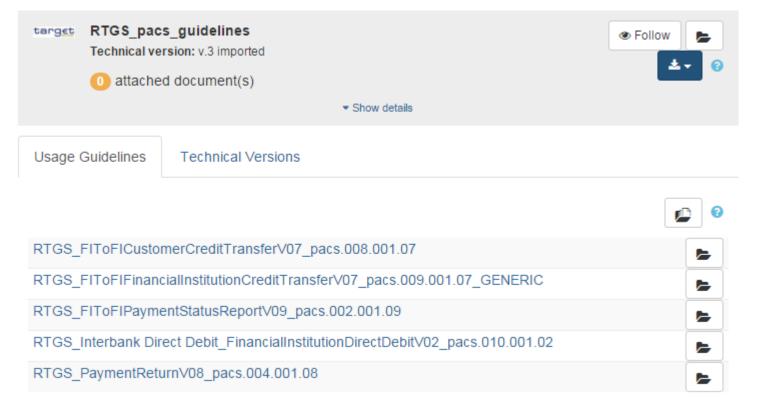

# Message usage guidelines are separated by relevant service

## Access to usage guidelines

Usage guidelines are part of the collections

- Currently access is restricted to TCCG community
- Available usage guidelines are customised by Evolution Management
- Set-up of collection may change in matters of collections per service