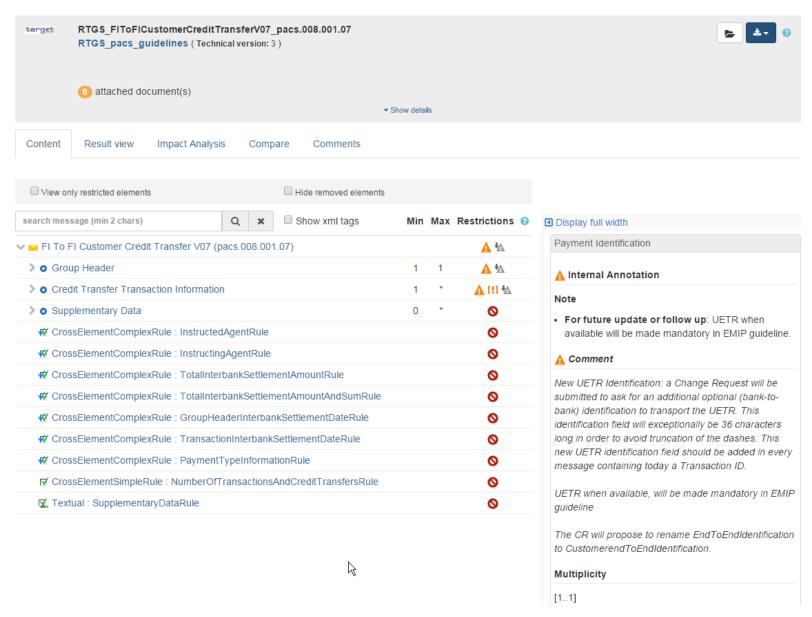

en

- Interested users are invited to provide their personal corporate email address to ECB
- Evolution Management will grant access to the community
- User have to select My profile
- User have view on accessible communities

# Message usage guidelines are separated by relevant service







## **TCCG Community**

- Currently there are 2 sub-groups
- Usage guidelines will be first drafted and then moved to collection in TCCG-RTGS and TCCG-CLM community
- TCCG Community can give comments





## Access to usage guidelines

Usage guidelines are part of the collections



- Currently access is restricted to TCCG community
- Available usage guidelines are customised by Evolution Management
- Set-up of collection may change in matters of collections per service



## **Usage guideline (I)**





#### **Usage guideline (II) - comments**





# **Usage guideline (III) – export functionality**